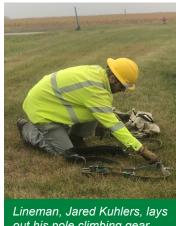

Recently, our linemen took part in their yearly "Pole Top Rescue" training. Each lineman was responsible for climbing, securing,

out his pole climbing gear.

and lowering a practice dummy weighing 180lbs to the ground from an electrical pole standing 40 ft in the air. The purpose of this training was to provide our linemen with the opportunity to practice their rescue techniques, provide feedback, and answer any questions or concerns that pertain to pole top rescues. Congratulations to

each of our linemen for successfully completing this training.

LeMonds, mounts the practice dummy to the training pole.

Farms everywhere are unique in that they serve a dual purpose. For adults, they are where heavy machinery is used to yield crops, raise livestock, and earn a modest living. For children, it's a playground where imaginations can run wild, clothes can get dirty, and childhood memories can be made. What children might not realize is that there are hazards that come with living on or being around a farm. Farm safety day is an opportunity to provide hands on learning experiences that teach our youth about the dangers and hazards that surround them each and every day. CCECA's Manager of Member Services & IT, Richard Hall, demonstrated how electricity works with the "Neon Leon" demonstration.