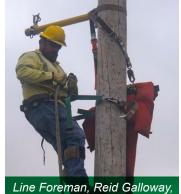

attempts the first Pole Top Rescue of the day.

DON'T FORGET TO FALL BACK Sunday, November 5th