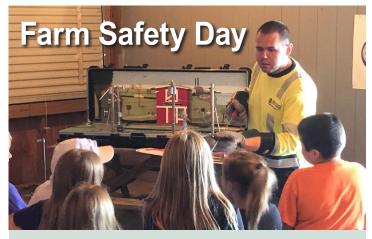

each of our linemen for successfully completing this training.

LeMonds, mounts the practice dummy to the training pole.

Farms everywhere are unique in that they serve a dual purpose. For adults, they are where heavy machinery is used to yield crops, raise livestock, and earn a modest living. For children, it's a playground where imaginations can run wild, clothes can get dirty, and childhood memories can be made. What children might not realize is that there are hazards that come with living on or being around a farm. Farm safety day is an opportunity to provide hands on learning experiences that teach our youth about the dangers and hazards that surround them each and every day. CCECA's Manager of Member Services & IT, Richard Hall, demonstrated how electricity works with the "Neon Leon" demonstration.